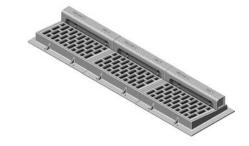

## R-3297-1

### **Combination Inlet Frame, Grate, Curb Box**

#### **Heavy Duty**

| CATALOG<br>NUMBER | GRATE<br>TYPE | SQ.<br>FT.<br>OPEN | WEIR<br>PERIMETER<br>LINEAL<br>FEET |
|-------------------|---------------|--------------------|-------------------------------------|
| R-3297-1          | С             | 2.3                | 7.5                                 |
| R-3297-1          | L             | 2.4                | 7.5                                 |

Standard Grate (shown): Type C Also available with grate Type L.

Fabricated steel frame, gray iron grates and curb box.

877-903-7246