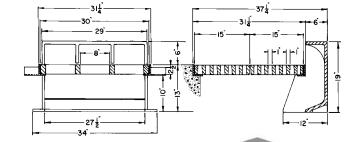

## R-3297-1

### **Combination Inlet Frame, Grate, Curb Box**

#### **Heavy Duty**

| CATALOG<br>NUMBER | GRATE<br>TYPE | SQ.<br>FT.<br>OPEN | WEIR<br>PERIMETER<br>LINEAL<br>FEET |
|-------------------|---------------|--------------------|-------------------------------------|
| R-3297-1          | С             | 2.3                | 7.5                                 |
| R-3297-1          | L             | 2.4                | 7.5                                 |

Standard Grate (shown): Type C Also available with grate Type L.

Fabricated steel frame, gray iron grates and curb box.

877-903-7246