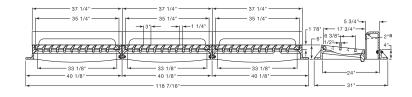

# **Triple Unit Frame, Grate, Curb Box**

## **Heavy Duty**

Standard Grate (shown): Type L

Also available with grate Type C, Type R-diagonal or Type V.

Additional center sections can be added for greater overall length – please specify.

| CATALOG<br>NUMBER | GRATE<br>TYPE | SQ.<br>FT.<br>OPEN | WEIR<br>PERIMETER<br>LINEAL<br>FEET |
|-------------------|---------------|--------------------|-------------------------------------|
| R-3295-3          | L             | 6.3                | 11.8                                |
| R-3295-3          | V             | 7.2                | 11.8                                |
| R-3295-3          | С             | 6.3                | 11.8                                |
| R-3295-3          | R             | 5.7                | 11.8                                |