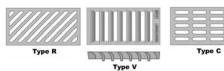

### **Heavy Duty**

Standard Grate (shown): Type L

Also available with grate Type R-diagonal, Type C or Type V.

| CATALOG<br>NUMBER | GRATE<br>TYPE | SQ.<br>FT.<br>OPEN | WEIR<br>PERIMETER<br>LINEAL<br>FEET |
|-------------------|---------------|--------------------|-------------------------------------|
| R-3295-2          | L             | 4.2                | 8.8                                 |
| R-3295-2          | V             | 4.8                | 8.8                                 |
| R-3295-2          | С             | 4.2                | 8.8                                 |
| R-3295-2          | R             | 3.8                | 8.8                                 |

## **Heavy Duty**

Standard Grate (shown): Type L

Also available with grate Type C, Type R-diagonal or Type V.

Additional center sections can be added for greater overall length – please specify.

| CATALOG<br>NUMBER | GRATE<br>TYPE | SQ.<br>FT.<br>OPEN | WEIR<br>PERIMETER<br>LINEAL<br>FEET |
|-------------------|---------------|--------------------|-------------------------------------|
| R-3295-3          | L             | 6.3                | 11.8                                |
| R-3295-3          | V             | 7.2                | 11.8                                |
| R-3295-3          | С             | 6.3                | 11.8                                |
| R-3295-3          | R             | 5.7                | 11.8                                |