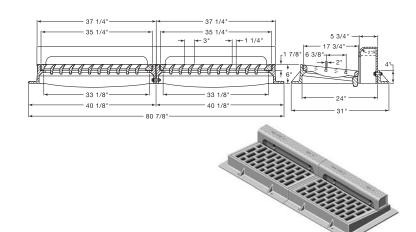

### **Heavy Duty**

Standard Grate (shown): Type L

Also available with grate Type R-diagonal, Type C or Type V.

| CATALOG<br>NUMBER | GRATE<br>TYPE | SQ.<br>FT.<br>OPEN | WEIR<br>PERIMETER<br>LINEAL<br>FEET |
|-------------------|---------------|--------------------|-------------------------------------|
| R-3295-2          | L             | 4.2                | 8.8                                 |
| R-3295-2          | V             | 4.8                | 8.8                                 |
| R-3295-2          | С             | 4.2                | 8.8                                 |
| R-3295-2          | R             | 3.8                | 8.8                                 |

## **Heavy Duty**

Standard Grate (shown): Type L

Also available with grate Type C, Type R-diagonal or Type V.

Additional center sections can be added for greater overall length – please specify.

| CATALOG<br>NUMBER | GRATE<br>TYPE | SQ.<br>FT.<br>OPEN | WEIR<br>PERIMETER<br>LINEAL<br>FEET |
|-------------------|---------------|--------------------|-------------------------------------|
| R-3295-3          | L             | 6.3                | 11.8                                |
| R-3295-3          | V             | 7.2                | 11.8                                |
| R-3295-3          | С             | 6.3                | 11.8                                |
| R-3295-3          | R             | 5.7                | 11.8                                |