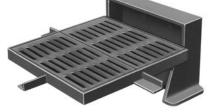

## R-3297-1

### **Combination Inlet Frame, Grate, Curb Box**

#### **Heavy Duty**

| CATALOG<br>NUMBER | GRATE<br>TYPE | SQ.<br>FT.<br>OPEN | WEIR<br>PERIMETER<br>LINEAL<br>FEET |
|-------------------|---------------|--------------------|-------------------------------------|
| R-3297-1          | С             | 2.3                | 7.5                                 |
| R-3297-1          | L             | 2.4                | 7.5                                 |

Standard Grate (shown): Type C Also available with grate Type L.

Fabricated steel frame, gray iron grates and curb box.

877-903-7246